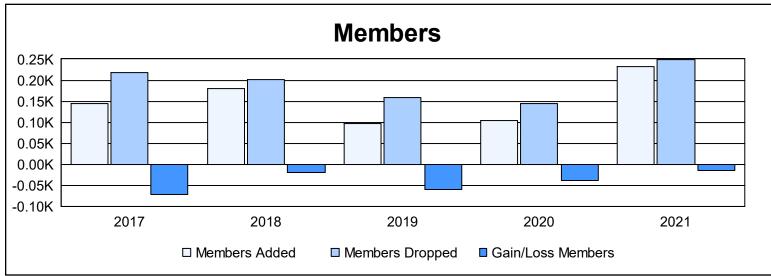

District 18 I As of June 2021 Cumulative

| Year      | New<br>Clubs | Dropped<br>Clubs | Gain/<br>Loss<br>Clubs | New<br>Members | Charter<br>Members | Reinstate<br>Members | Transfer<br>Members | Total<br>Member<br>Added | Total<br>Members<br>Dropped | Gain/<br>Loss<br>Members |
|-----------|--------------|------------------|------------------------|----------------|--------------------|----------------------|---------------------|--------------------------|-----------------------------|--------------------------|
| 2016-2017 | 0            | 2                | -2                     | 122            | 3                  | 8                    | 11                  | 144                      | 217                         | -73                      |
| 2017-2018 | 2            | 1                | 1                      | 119            | 49                 | 6                    | 7                   | 181                      | 201                         | -20                      |
| 2018-2019 | 0            | 1                | -1                     | 77             | 5                  | 4                    | 11                  | 97                       | 158                         | -61                      |
| 2019-2020 | 0            | 0                | 0                      | 97             | 0                  | 3                    | 5                   | 105                      | 144                         | -39                      |
| 2020-2021 | 2            | 2                | 0                      | 165            | 59                 | 5                    | 4                   | 233                      | 248                         | -15                      |
| Average   | 1            | 1                | 0                      | 116            | 23                 | 5                    | 8                   | 152                      | 194                         | -42                      |